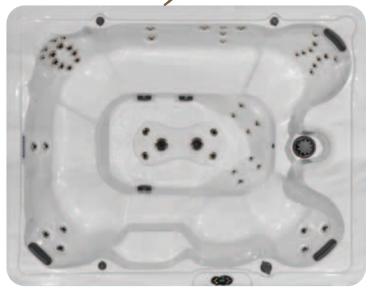

### Somewet SOMERSET

Three person spa is perfect for indoor use or where space is at a premium.

Dimensions: 66" x 84" x 32"

Dry weight: 515 lbs
Gallons: 215
Pumps: 1

Filtration: 40 sq. ft.

Number of jets: 28
Seating capacity: 3
Waterfall: 1