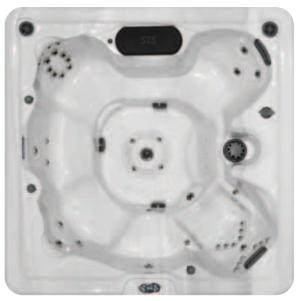

## Windsor WINDSOR STS

The popular 8' no lounge model featuring the Spa Theater System with pop-up TV.

Dimensions: 94" x 94" x 38"

Dry weight: 780 lbs
Gallons: 510
Pumps: 2

Filtration: 40 sq. ft.

Number of jets: 55
Seating capacity: 5-6
Waterfalls: 1