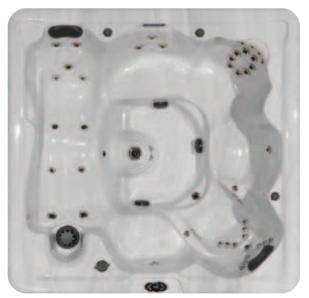

Waterfalls: 1

LED Lighting: Waterline

East Hampton EAST HAMPTON SE

The East Hampton is the ultimate family spa with seating for up to 10 people.

Dimensions: 94"x 120"x 39"

Dry weight: 970 lbs Gallons: 620

Pumps: 2

Filtration: 40 sq. ft.

Number of jets: 55

Seating capacity: 8-10

Waterfalls: 1

LED Lighting: Waterline

Master Spas is based in Fort Wayne, Indiana, 90 miles north of Indianapolis. Operating out of a state-of-the-art 175,000 square foot manufacturing facility and distribution center covering 18 acres, and a 60,000 square foot warehouse complex on 9 acres, we are one of the largest spa manufacturers in the country. Our management team has over 90 years of spa manufacturing success, one of the strongest track records in the industry.