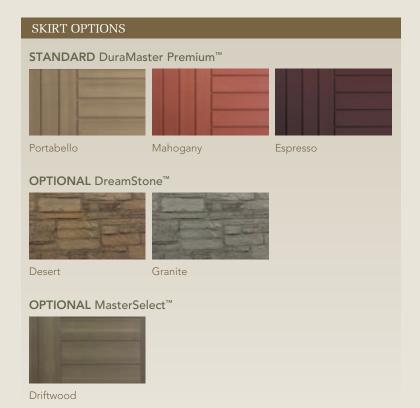

## SKIRT AND COLOR Options

Match the color of your spa with the skirting of your choice, for a distinctive combination that's truly your own.

Choose from the standard DuraMaster Premium<sup>™</sup> polymer skirting, or the MasterSelect<sup>™</sup> skirt that has the look of real wood, but is virtually maintenance free. For the ultimate luxury choose the convincing DreamStone<sup>™</sup> synthetic rock skirt.