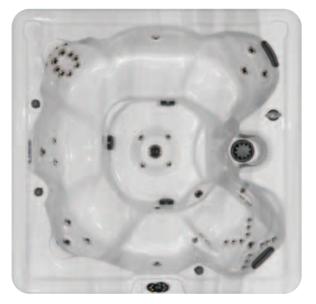

## Windsor WINDSOR

Roomy 8' no lounge model.

Dimensions: 94"x 94"x 38"

Dry weight: 760 lbs
Gallons: 510

Pumps: 2

Filtration: 40 sq. ft.

Number of jets: 56

Seating capacity: 6-7

Waterfalls: 1

LED Lighting: Waterline

East Hampton EAST HAMPTON SE

The East Hampton is the ultimate family spa with seating for up to 10 people.

Dimensions: 94"x 120"x 39"

Dry weight: 970 lbs Gallons: 620

Pumps: 2