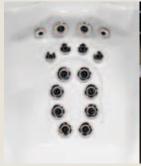

# Fit the natural contours of your body

A variety of powerful, adjustable jets provide deep massaging water movement where you want, at the strength you find most comfortable. Plus, you can individually move like-sized jets to a different seat position to customize your therapy experience on most models.

To massage away tension and improve circulation, our spas feature powerful jets that are strategically located to relax you from head to toe. Our spa configurations feature reverse molded seats that offer greater comfort while providing a deep massage for this much neglected area of our body.