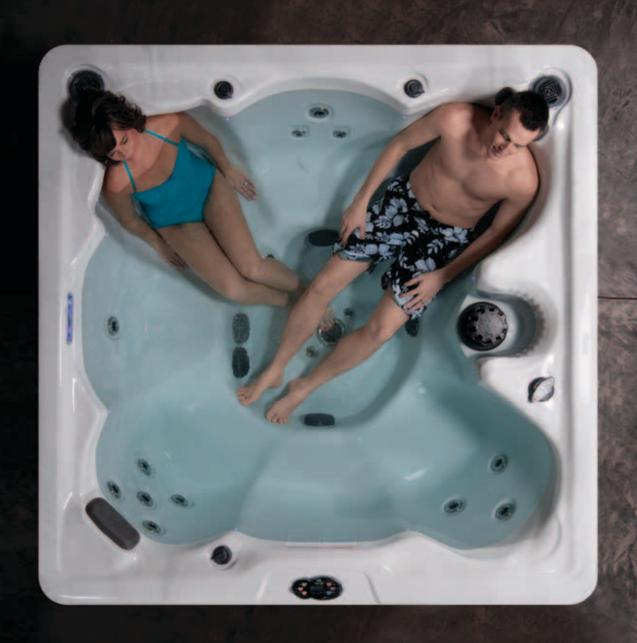

#### WITH A WIDE RANGE OF SEATING ARRANGEMENTS,

OUR SPAS FEATURE ERGONOMICALLY DESIGNED SEATS TO

# Fit the natural contours of your body

A variety of powerful, adjustable jets provide deep massaging water movement where you want, at the strength you find most comfortable. Plus, you can individually move like-sized jets to a different seat position to customize your therapy experience on most models.

To massage away tension and improve circulation, our spas feature powerful jets that are strategically located to relax you from head to toe. Our spa configurations feature reverse molded seats that offer greater comfort while providing a deep massage for this much neglected area of our body.