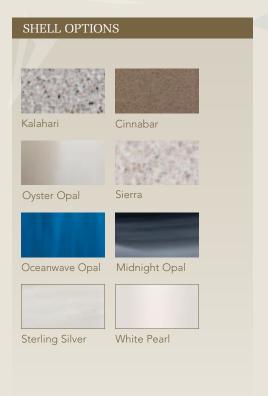

## SKIRT AND COLOR Options

Match the color of your spa with the skirting of your choice, for a distinctive combination that's truly your own.

Choose from the standard DuraMaster Premium<sup>™</sup> polymer skirting, or the MasterSelect<sup>™</sup> skirt that has the look of real wood, but is virtually maintenance free. For the ultimate luxury choose the convincing DreamStone<sup>™</sup> synthetic rock skirt.