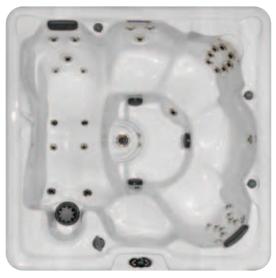

### Exeter EXETER

This popular 7' spa features a lounge and a reverse molded neck and shoulder therapy seat.

Dimensions: 84"x 84"x 38"

Dry weight: 705 lbs
Gallons: 410

Gallons: 410 Pumps: 2

Filtration: 40 sq. ft.

Number of jets: 45
Seating capacity: 5-6
Waterfalls: 1

LED Lighting: Waterline