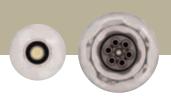

#### MULTI-STAGE WATER POLISHING SYSTEM

Stage 1: Macro Pre Filter

The macro filtration system uses a macro or coarse filter similar to natural sand and gravel filtration to remove all large contaminants and debris that enter the filter area. With our free flow filter core, you receive the most even flow of water through the entire cartridge which maximizes filtration utilizing greater media surface. This is the latest media in spa filtration combining 100% polyester synthetic fibers with microban antimicrobial technology which filters out contaminants and inhibits the growth of bacteria that causes odors and stains.

Stage 2: Eco Pur Polishing Filters

This additional stage of filtration helps to polish the water to a sparkle.

#### Stage 3: Ozonation

Our system uses a high output Corona Discharge Ozone generator to oxidize the water.

OUR SPAS LOOK AND SOUND

Better Ehan Ever

Our exciting, optional, iPod/MP3 docking station with FM tuner and subwoofer features a waterproof enclosure. (Available on the East Hampton, Portsmouth, Windsor, Exeter and Cape Cod models.)