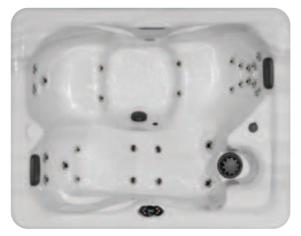

### Somewet SOMERSET

Three person spa is perfect for indoor use or where space is at a premium.

Dimensions: 66" x 84" x 32"

Dry weight: 515 lbs
Gallons: 215
Pumps: 1

Filtration: 40 sq. ft.

Number of jets: 28
Seating capacity: 3
Waterfall: 1

LED Lighting: Colorscape Light

Cape Cod CAPE COD

A deluxe 7' no lounge spa. It is a mid-priced spa that performs better than most company's top-of-the-line model.

Dimensions: 84"x 84"x 38"

Dry weight: 715 lbs Gallons: 425