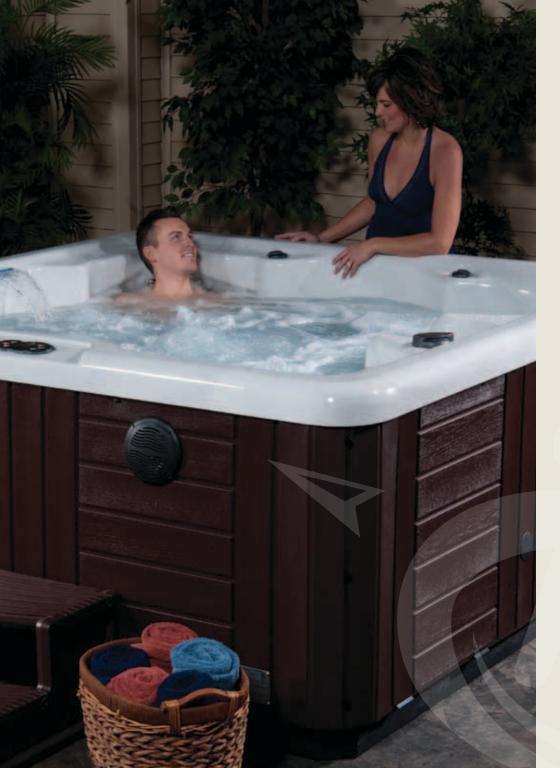

# Fit the natural contours of your body

A variety of powerful, adjustable jets provide deep massaging water movement where you want, at the strength you find most comfortable. Plus, you can individually move like-sized jets to a different seat position to customize your therapy experience on most models.

To massage away tension and improve circulation, our spas feature powerful jets that are strategically located to relax you from head to toe. Our spa configurations feature reverse molded seats that offer greater comfort while providing a deep massage for this much neglected area of our body.