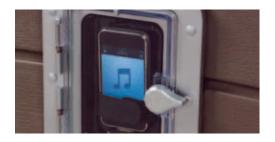

#### Stage 3: Ozonation

Our system uses a high output Corona Discharge Ozone generator to oxidize the water.

OUR SPAS LOOK AND SOUND

Better Ehan Ever

Our exciting, optional, iPod/MP3 docking station with FM tuner and subwoofer features a waterproof enclosure. (Available on the East Hampton, Portsmouth, Windsor, Exeter and Cape Cod models.)

Our unique flush-mount speaker design allows you to use a normal spa cover and still enjoy rich stereo sound.

OPTIONAL LED LIGHTING

CONTROL PANEL

WATERFALL

A Down East Spa takes your luxury spa experience to a whole new level – at remarkable values. Most models feature dual high-performance therapy pumps, a colorful waterfall, and the patented Eco Pur multi-stage filtration system for clean, clear water.

You can add an optional premium sound system that's iPod ready or for the ultimate in backyard luxury, choose the Spa Theater System option on the Windsor and relax while watching your favorite program on the pop-up flat screen HDTV.