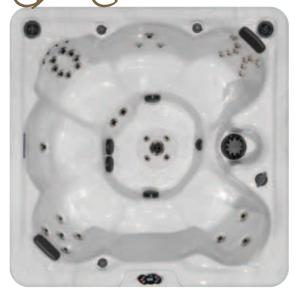

### Portsmouth PORTSMOUTH

Roomy 8' spa with lounge has plenty of space for six people.

Dimensions: 94"x 94"x 38"

Dry weight: 750 lbs Gallons: 485

Pumps: 2

Filtration: 40 sq. ft.

Number of jets: 54

Seating capacity: 5-6

Waterfalls: 1

LED Lighting: Waterline