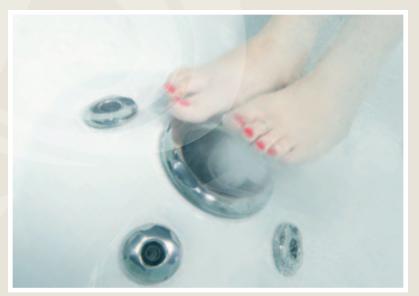

#### FOOT THERAPY SYSTEM

You'll love the soothing relief of the Foot Therapy System on your new Down East Spa.

To get all the benefits of a therapeutic foot massage, simply slip into yout Down East Spa, and let our advanced jet systems take you to paradise.

To massage away tension and improve circulation, our spas feature powerful jets that are strategically located to relax you from head to toe. Our spa configurations feature reverse molded seats that offer greater comfort while providing a deep massage for this much neglected area of our body.